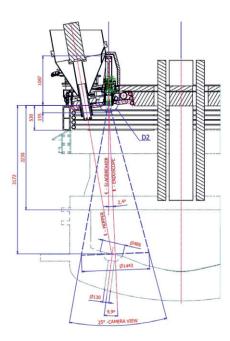

HTT Engineering, spol. s r.o. Cimburkova 567/10 Brno 612 00, Czech Republic IC: 03055035 DIC (VAT) CZ03055035

HTT TAPEYETM SYSTEM WITH CAMERA AND HOPPER ON EAF ROOF WITH / WITHOUT COVER

HTT TAPEYE<sup>™</sup> SECTION WITH TAP HOLE POSTION AND CAMERA RANGE