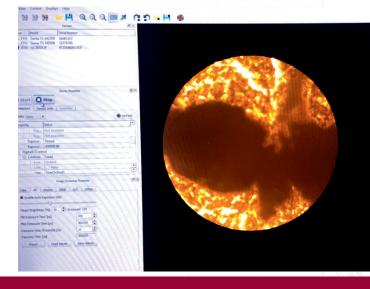

## **FEATURES**

- Olivine sand batch quantity automatically filled to hopper on EAF roof
- > Hopper fitted with water cooled filling gate valve and slag breaker
- > TapEyeTM camera with water cooled endoscope monitors tap hole
- > Unit combined with purging, slag breaker and negative pressure measurement
- > Compact solution designed for tight and hot roof space
- > Furnace mounted solution accurate positioning of filling / camera monitoring v.s. tap hole

## **BENEFITS**

- > No need of operator access the furnace
- > Fast inspection and filling process less than 1 minute for inspection and filling
- > Monitors EBT sand covering by hot heel when levelling EAF after filling
- > Remote control operation
- > Stores pictures of every filling