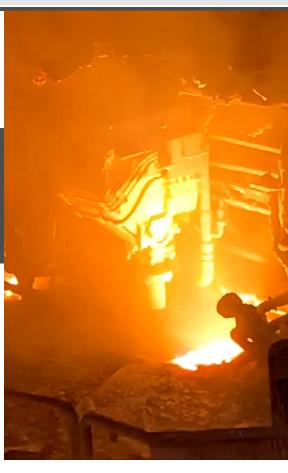

# Safe and fast way to inspect and fill EBT tap hole

#### **FEATURES**

- Olivine sand batch quantity automatically filled to pneumatic pressure vessel or gravity hopper
- Sand batch transported to furnace hopper directly on EBT platform
- Telescopic hopper with Chute and camera to monitor tap hole after tapping and during filling
- > EBT panel hole with slag breaking self-cleaning opening features
- > Furnace hopper fitted with water-cooled knife gate to fill the sand automatically after inspection by camera
- > Furnace mounted solution accurate positioning of filling chute v.s. tap hole