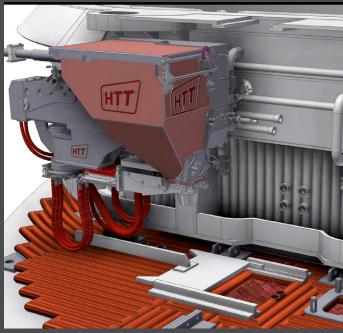

#### **FEATURES**

- Olivine sand batch quantity automatically filled to pneumatic pressure vessel or gravity hopper
- Sand batch transported to furnace hopper directly on EBT platform
- Telescopic hopper with Chute and camera to monitor tap hole after tapping and during filling
- > EBT panel hole with slag breaking self-cleaning opening features
- > Furnace hopper fitted with water-cooled knife gate to fill the sand automatically after inspection by camera
- > Furnace mounted solution accurate positioning of filling chute v.s. tap hole

#### **BENEFITS**

- > No need of operator access to EBT panel
- > Fast inspection and filling process + less than 1 minute for inspection and filling
- Monitors vortex formation during end of tapping
- > Monitors EBT sand covering by hot heel when levelling EAF after filling
- > Remote control operation
- > Stores pictures of every filling