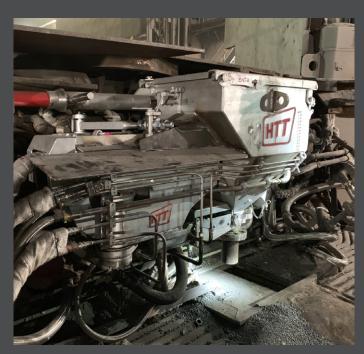

### TAP HOLE CLEAR

HTT Engineering, spol. s r.o. Cimburkova 567/10 Brno 612 00, Czech Republic IC: 03055035 DIC (VAT) CZ03055035

HTT TAPEYE™ HOPPER WITH INTERGRATED CAMERA AND FILLING VALVE

OPERATOR SCREEN DURING / AFTER HOT HEEL COVERING OF EBT SAND